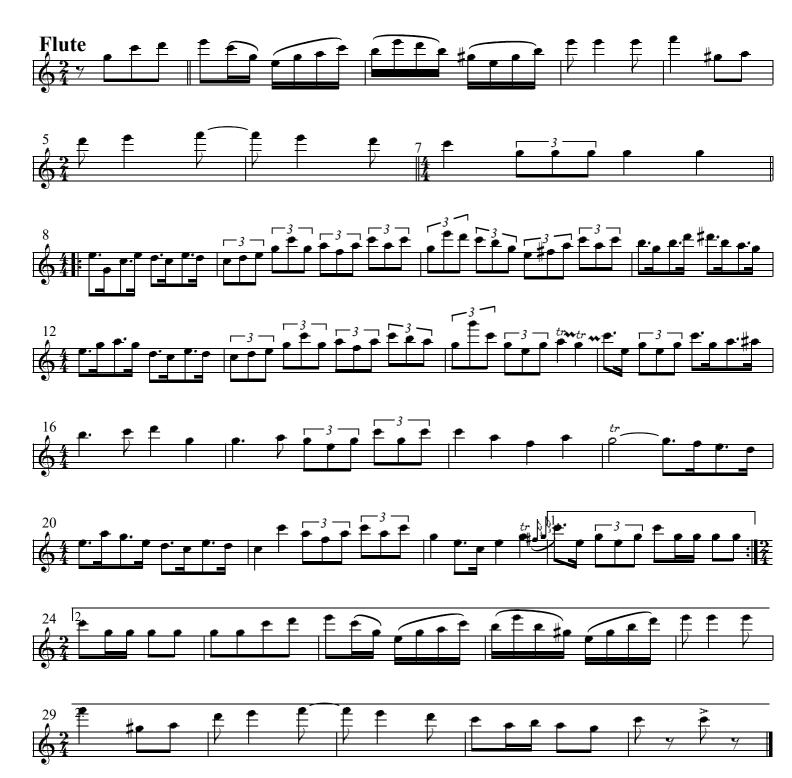

# ENCORE: ..Bandana Dayı"

flute, Obae, Clarinet, 1/t & 2nd Cornet, Trombone,

> Drumz & Bellz, 1st & 2nd Violin. Viola, Cello, Bazz, Piano

Re-edited by Klaur Pehl @ 2022

#### "Encore" (Bandana Days)

=112

Music by Eubie Blake

### "Encore" (Bandana Days)

**■ Solution Solution Music by Eubie Blake** 