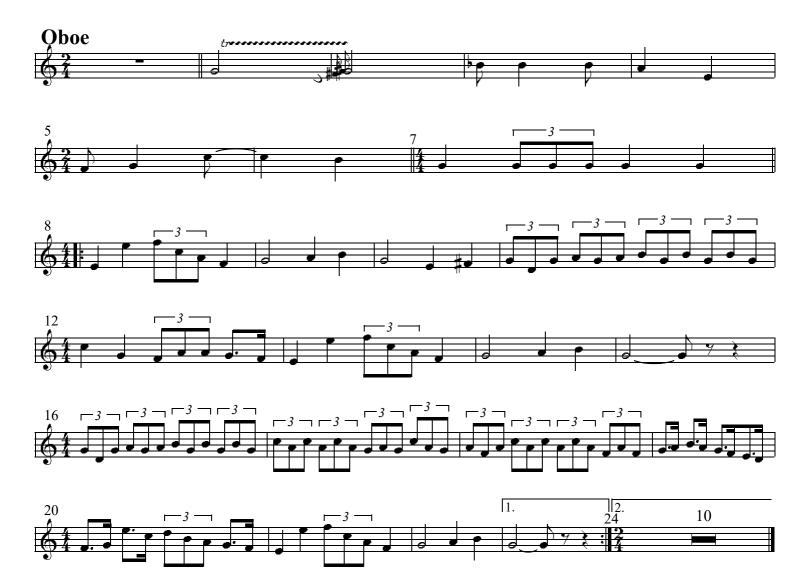

# ENCORE: ..Bandana Dayı"

flute, Obae, Clarinet, 1/t & 2nd Cornet, Trombone,

> Drumz & Bellz, 1st & 2nd Violin. Viola, Cello, Bazz, Piano

Re-edited by Klaur Pehl @ 2022

#### "Encore" (Bandana Days)

=112

Music by Eubie Blake

### "Encore" (Bandana Days)

**■ Solution Solution Music by Eubie Blake** 